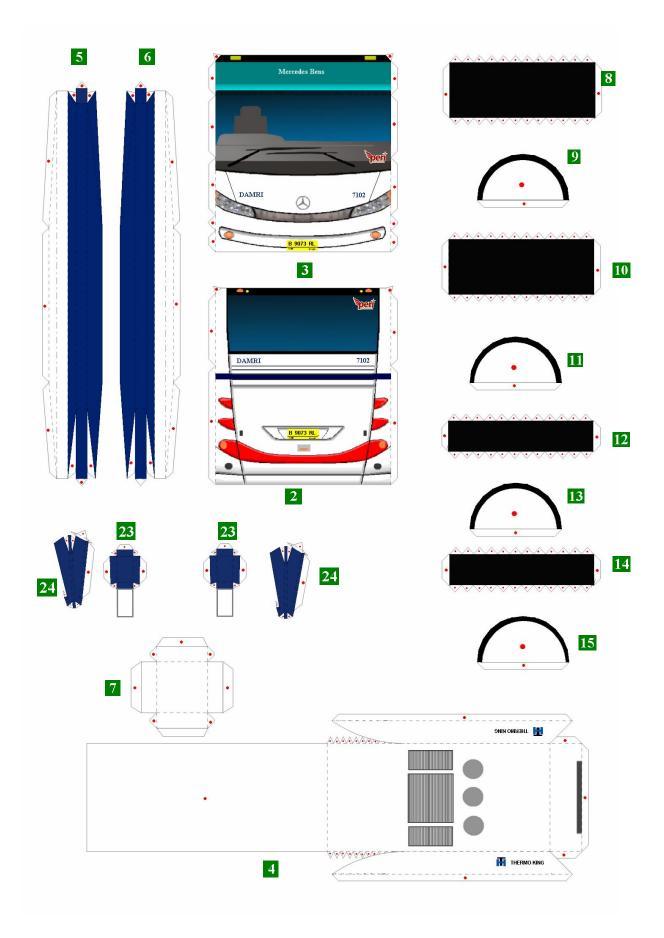

www.wikipedia.com

This is FREE MODEL not for sale

Please read assembly instructions before cut the pattern.

Use sharp cutter and ruler to cut.

Bacalah petunjuk perakitan sebelum memotong pola Gunakan alat pemotong yg tajam dan penggaris

Design by Rino Liha rino\_Gmaker4@yahoo.com

हेल्लो

िञ्चार्