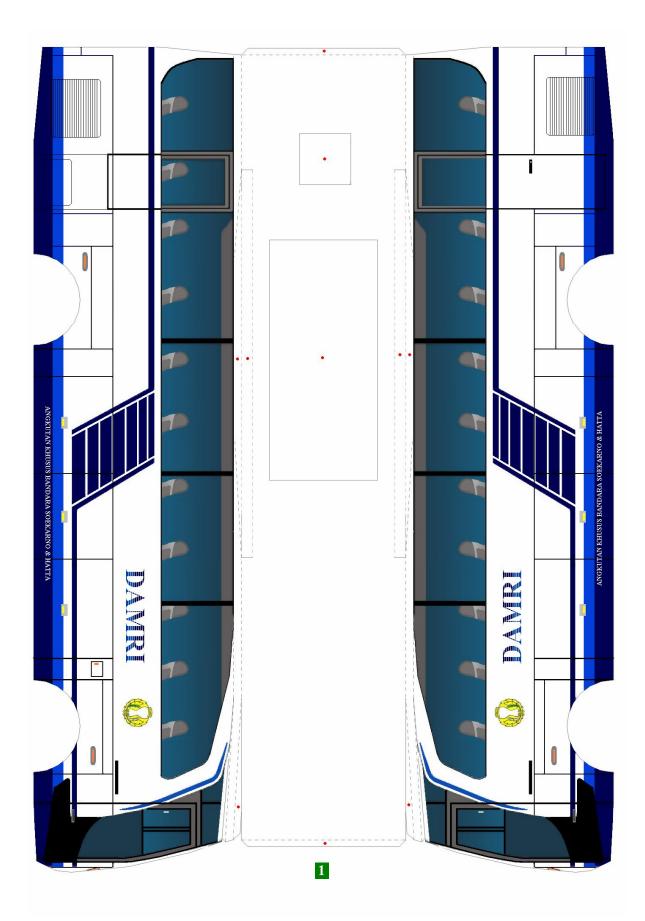

www.wikipedia.com

This is FREE MODEL not for sale

Please read assembly instructions before cut the pattern.

Use sharp cutter and ruler to cut.

Bacalah petunjuk perakitan sebelum memotong pola Gunakan alat pemotong yg tajam dan penggaris