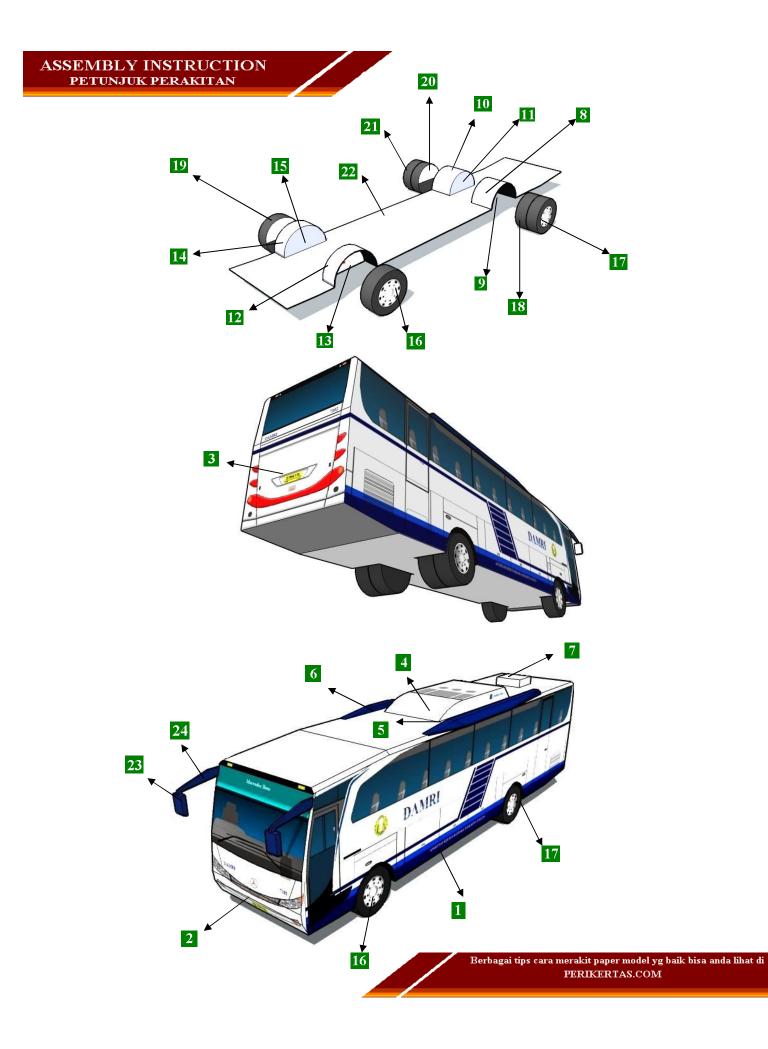

www.wikipedia.com

This is FREE MODEL not for sale

Please read assembly instructions before cut the pattern.

Use sharp cutter and ruler to cut.

Bacalah petunjuk perakitan sebelum memotong pola Gunakan alat pemotong yg tajam dan penggaris